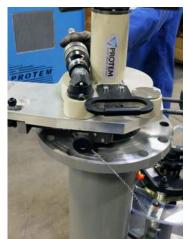

#### **US80 Elbow Mandrels:**

| nted     | Order No.     | Description                                                                     |
|----------|---------------|---------------------------------------------------------------------------------|
|          | US80PR/C-1001 | Elbow mandrel assembly EMA for US80 for<br>Ø 3.149" - 6.224" (80mm - 158.1mm)   |
| Mo       | US80PR/C-1002 | Elbow mandrel assembly EMA for US80 for<br>Ø 5.905" - 10.465" (150mm - 265.8mm) |
| <b>Q</b> |               |                                                                                 |