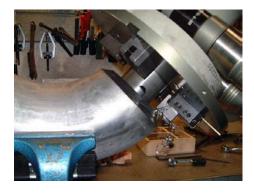

|
| US80-K07     | Transport crate for copying carriage for US80                            |
| US80PR/C-K01 | Transport box for US80-EMA-NG N°1                                        |



#### **US80 Elbow Mandrels:**

| nted     | Order No.     | Description                                                                     |
|----------|---------------|---------------------------------------------------------------------------------|
|          | US80PR/C-1001 | Elbow mandrel assembly EMA for US80 for<br>Ø 3.149" - 6.224" (80mm - 158.1mm)   |
| Mo       | US80PR/C-1002 | Elbow mandrel assembly EMA for US80 for<br>Ø 5.905" - 10.465" (150mm - 265.8mm) |
| <b>Q</b> |               |                                                                                 |



### **US80 Further Options:**

| Order No. | Description                                                                                                                                                                                                    |
|-----------|----------------------------------------------------------------------------------------------------------------------------------------------------------------------------------------------------------------|
| US80-2400 | Flange resurfacing module for flanges from 3.9" to 24" OD.<br>Implementation of a flange facing attachment on a US80 to<br>resurface damaged flat and raised faced flanges in-place.<br>Single Point Machining |
| US80-2700 | Bench mounting device for US80