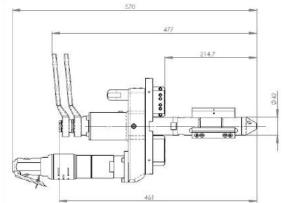

# **US40 Pipe Beveling Machine**

Standard Capacity: 43mm - 219mm (1.692" - 8.622")

US40 with pneumatic drive

Dimensions