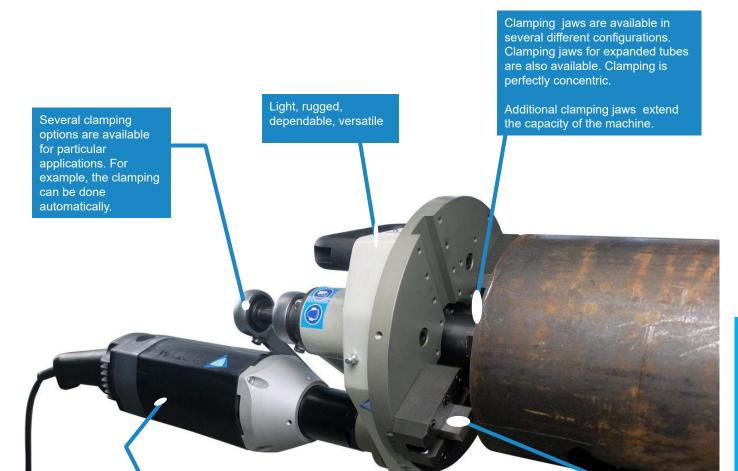

## **US40 Pipe Beveling Machine**

Interchangeable drives: Electric 220 V, Electric 110 V, Cordless 220 V, Cordless 110 V, Pneumatic and hydraulic

The PROTEM US-SERIES will perform repeatable high quality weld preparations on all types of materials including mild, chrome, stainless steel, duplex, super duplex, copper-nickel alloy steel, inconel, P91, aluminium, copper exotic alloys.. Up to four tool bits can be mounted so that machining operations, such as facing, beveling and counterboring can be carried out simultaneously. Two or more tool bits used simultaneously ensure a perfect balance of forces during the machining operations.

Different configurations are possible to suit different types of applications.

#### Extended Capacity: 43mm - 273mm (1.629" - 10.748")

The portable id mount PROTEM US40 tube and pipe beveling machine is powerful, durable, reliable and versatile. The US40 covers Ø ranging from 43mm (1.692") to 219mm (8.622"). The standard tool plate will accept multiple tool bits, allowing up to four simultaneous machining operations which may include 30°, 37°30, 45° bevels with or without land, J-bevels, compound bevels, facing, counterboring operations, cutting tubes to length and removal of weld joints on boiler panels.

The tool bits can be changed and adjusted very quickly. Carbide tool inserts may also be used. The US40 features a self-accepting torque system and an integral drive motor. It can be either pneumatically or electrically or hydraulically driven. The PROTEM US40 will perform repeatable high quality weld preparations on all types of materials including mild steel, chrome, stainless steel, duplex, super duplex, copper-nickel alloy steel, inconel, P91. aluminium, copper and exotic alloys.

#### Advantages:

- Portable
- Powerful Machining Equipment
- Easy and Safe use for the Operators
- No Heat Affected Zone
- High Accuracy
- Fast and easy mounting
- The tool bits can be changed and adjusted very quickly
- Adapted for works in tight spaces
- The machine can be used in all positions: vertical, horizontal, over head
- Versatile Cutting Head: the tool-holder plate can accept up to 4 tool bits for simultaneous machining operations (land, bevel, counterboring, j prep)
- Smooth and Burr-Free Surface Finish
- No vibration during the machining process