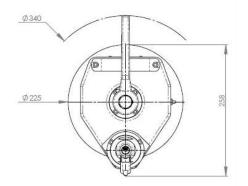

# **US40 Pipe Beveling Machine**

Standard Capacity: 43mm - 219mm (1.692" - 8.622")

US40 with pneumatic drive

Dimensions