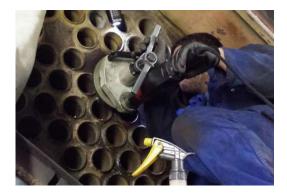

9mm)                             |
| US40-1020 | Pipe Facing Machine PROTEM US40 with<br>electric drive 220V, for<br>Ø 1.692" - 8.622" (43mm - 219mm)                         |
| US40-1022 | Pipe Facing Machine PROTEM US40 with<br>electric drive 220V MS15. for<br>Ø 1.692" - 8.622" (43mm - 219mm)                    |
| US40-1040 | Pipe Facing Machine PROTEM US40 with<br>electric drive 110V, for<br>Ø 1.692" - 8.622" (43mm - 219mm)                         |
| US40-1060 | Pipe Facing Machine PROTEM US40 with<br>single hydraulic drive and regulation valve,<br>for Ø 1.692" - 8.622" (43mm - 219mm) |
| US40-1062 | Pipe Facing Machine PROTEM US40 with<br>single hydraulic drive, for<br>Ø 1.692" - 8.622" (43mm - 219mm)                      |

## **Applications:**



### Use On-Site or in Workshop: