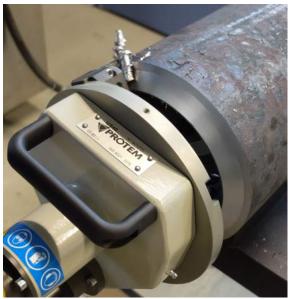

pe Beveling Machine**



Interchangeable drives: Electric 220 V, Electric 110 V, Cordless 220 V, Cordless 110 V, Pneumatic and hydraulic

The PROTEM US-SERIES will perform repeatable high quality weld preparations on all types of materials including mild, chrome, stainless steel, duplex, super duplex, copper-nickel alloy steel, inconel, P91, aluminium, copper exotic alloys.. Up to four tool bits can be mounted so that machining operations, such as facing, beveling and counterboring can be carried out simultaneously. Two or more tool bits used simultaneously ensure a perfect balance of forces during the machining operations.

Different configurations are possible to suit different types of applications.



# **US40 Pipe Beveling Machine**

Standard Capacity: 43mm - 219mm (1.692" - 8.622")



US40 with pneumatic drive





Dimensions

#### Extended Capacity: 43mm - 273mm (1.629" - 10.748")

The portable id mount PROTEM US40 tube and pipe beveling machine is powerful, durable, reliable and versatile. The US40 covers Ø ranging from 43mm (1.692") to 219mm (8.622"). The standard tool plate will accept multiple tool bits, allowing up to four simultaneous machining operations which may include 30°, 37°30, 45° bevels with or without land, J-bevels, compound bevels, facing, counterboring operations, cutting tubes to length and removal of weld joints on boiler panels.

The tool bits can be changed and adjusted very quickly. Carbide tool inserts may also be used. The US40 features a self-accepting torque system and an integral drive motor. It can be either pneumatically or electrically