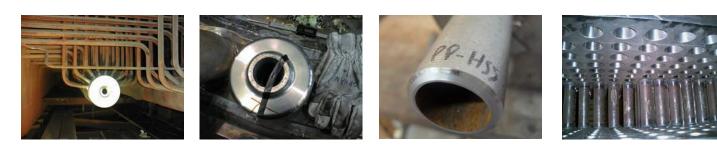

, for<br>Ø 1.692" - 8.622" (43mm - 219mm)                             |
| US40-1020 | Pipe Facing Machine PROTEM US40 with<br>electric drive 220V, for<br>Ø 1.692" - 8.622" (43mm - 219mm)                         |
| US40-1022 | Pipe Facing Machine PROTEM US40 with<br>electric drive 220V MS15. for<br>Ø 1.692" - 8.622" (43mm - 219mm)                    |
| US40-1040 | Pipe Facing Machine PROTEM US40 with<br>electric drive 110V, for<br>Ø 1.692" - 8.622" (43mm - 219mm)                         |
| US40-1060 | Pipe Facing Machine PROTEM US40 with<br>single hydraulic drive and regulation valve,<br>for Ø 1.692" - 8.622" (43mm - 219mm) |
| US40-1062 | Pipe Facing Machine PROTEM US40 with<br>single hydraulic drive, for<br>Ø 1.692" - 8.622" (43mm - 219mm)                      |

## **Applications:**



### Use On-Site or in Workshop: