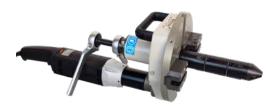

# **US40 Pipe Beveling Machine**

Standard Capacity: 43mm - 219mm (1.692" - 8.622")

US40 with pneumatic drive

Dimensions

US40 with electric drive

**D** Mounted