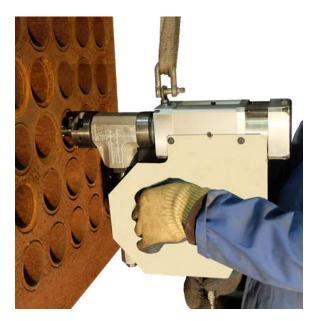

## **US25TP Boiler Tubes Beveling Machine Full Automatic Version**

## Standard Capacity: 26mm - 65mm (1.023"-2.559")

Extended Capacity: On Request

The US-TP series are fully automated beveling machines integrating the clamping mandrel with the tool holders of the US Series.

The clamping and the feeds are automatic and adjustable. The US-TP series are suited for serial jobs on heat exchangers (tubes cut to length, weld joint removal, beveling operations).

## US25TP On-Site:

| Beveling | Squaring | Counter-<br>boring | Cut to<br>length | Weld Joint<br>Removal | Coating<br>Removal | Saddles | Surfacing |
|----------|----------|--------------------|------------------|-----------------------|--------------------|---------|-----------|
| ~        | ~        | >                  | -                | <b>&gt;</b>           | ×                  | ×       | ×         |

## **Technical Features:**

| Specific shapes<br>& angles                                                                                          | Facing 90°, bevel 30°, 37°30,<br>45°, counterbore, J-bevel,<br>Other on request                                            |  |  |  |
|----------------------------------------------------------------------------------------------------------------------|----------------------------------------------------------------------------------------------------------------------------|--|--|--|
| Clamping                                                                                                             | Automatic Clamping and Feed                                                                                                |  |  |  |
| Feed stroke                                                                                                          | 30 mm (1.181")                                                                                                             |  |  |  |
| Expansion                                                                                                            | 10 mm (0.394")                                                                                                             |  |  |  |
| Cutting head<br>gear drive                                                                                           | 150rpm off-load speed,<br>70rpm nominal speed.<br>Approximate rotation speed<br>according to air pressure and<br>air flow. |  |  |  |
| Pneumatic drive                                                                                                      | 730 W, 6 bar (87 psi),<br>1400 l/min (49 cfm)                                                                              |  |  |  |
| Pneumatically driven machines have to be used<br>with a lubricating filter. Recommended option:<br>regulation valve. |                                                                                                                            |  |  |  |