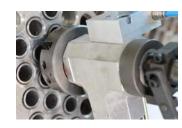

## **US25CA Boiler Tube Beveling Machine**

Standard Capacity: 25mm - 90mm (1"-3.543")

Extended Capacity: 12,7mm - 120mm (0.5" - 4.724")

The US25CA is a powerful. durable. reliable and versatile portable tube and pipe beveling & facing machine. The PROTEM US25CA will perform repeatable high quality weld end preparations on virtually all materials including mild, chrome, stainless steel, duplex, super duplex, copper-nickel alloy steel, inconel, P91, aluminium, copper, exotic alloys, etc...