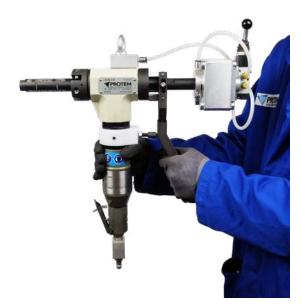

## **US25CA Boiler Tube Beveling Machine**

Standard Capacity: 25mm - 90mm (1"-3.543")

Extended Capacity: 12,7mm - 120mm (0.5" - 4.724")

The US25CA is a powerful. durable. reliable and versatile portable tube and pipe beveling & facing machine. The PROTEM US25CA will perform repeatable high quality weld end preparations on virtually all materials including mild, chrome, stainless steel, duplex, super duplex, copper-nickel alloy steel, inconel, P91, aluminium, copper, exotic alloys, etc...

The US25CA features an integrated automatic clamping device.

| ļ | Beveling | Squaring | boring | length | Removal | Removal | Saddles | Surfacing |
|---|----------|----------|--------|--------|---------|---------|---------|-----------|
| ١ |          |          |        |        |         |         |         |           |