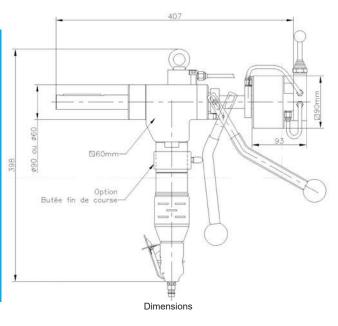

## **Technical Features:**

| Specific shapes<br>& angles | Facing 90°, bevel 30°, 37°30, 45°, counterbore, J-bevel, Other on request                                      |  |  |  |
|-----------------------------|----------------------------------------------------------------------------------------------------------------|--|--|--|
| Clamping                    | Automatic                                                                                                      |  |  |  |
| Feed stroke                 | 35 mm (1.377")                                                                                                 |  |  |  |
| Expansion                   | 10 mm (0.394")                                                                                                 |  |  |  |
| Cutting head<br>gear drive  | 150 rpm off-load speed 70 rpm nominal speed. Approximate rotation speed according to air pressure and air flow |  |  |  |
| Pneumatic drive             | 730 W, 6 bar (87 psi),<br>1400 l/min (49 cfm)                                                                  |  |  |  |