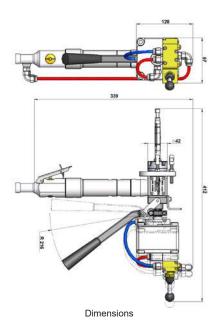

## **Technical Features:**

| Specific shapes<br>& angles | I, V,<br>Other on Request                        |  |  |
|-----------------------------|--------------------------------------------------|--|--|
| Clamping                    | Automatic                                        |  |  |
| Feed stroke                 | 35 mm (1.377")                                   |  |  |
| Cutting head gear drive     | 300 rpm off-load speed,<br>150 rpm nominal speed |  |  |
| Pneumatic drive             | 730 W, 6 bar (87 psi),<br>1400 l/min (49 cfm)    |  |  |