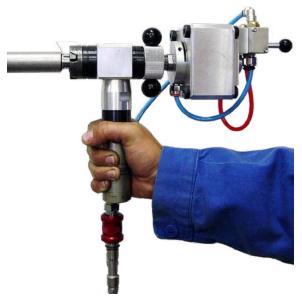

## S18CA Boiler and Heat Exchangers Tube Machining Unit

Standard Capacity: 18mm - 42mm (0.708"-1.653")

The S18CA is a powerful beveling and facing machine with automatic clamping. The standard tool-holder plate will accept multiple tool bits, allowing several simultaneous machining operations.

Such operations may include beveling, facing, counterboring, compound beveling, od chamfering, removal of weld joints on heat exchanger tubes, cut to length of heat exchanger tubes.

The S18CA features a self-accepting torque system and an integral drive motor.